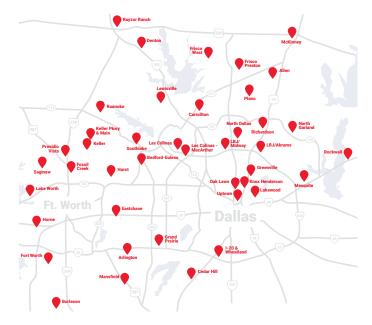

## Convenience

We have more than 40 locations all over the Metroplex, so we're sure to be in a neighborhood near you. Getting in to see the doctor isn't a problem because we're open seven days a week. No appointment is necessary, and most insurance plans are accepted.

### Locations